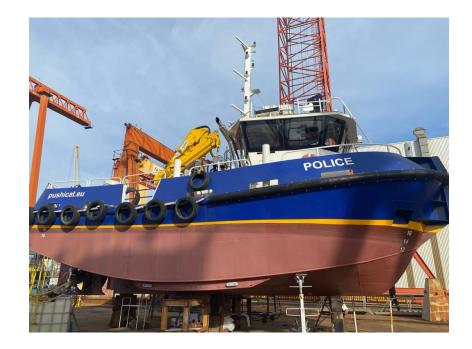

#### **Activities Outsourced:**

- Design and Engineering
- Steel and Aluminium CNC Cutting
- NDT
- Classification

**New Building Reference List:** 

- AMS-001:
  - 12x5m Modular Multi Cat Workboat/ Symbion Power Lake Kivu Ltd.
- AMS-002:
  - 12x5m Modular Multi Cat Workboat/ Symbion Power Lake Kivu Ltd.
- AMS-003:
  - 13x5,4m Harbour Tug Workboat / Wind is Our Friend CV
- AMS-004:
  - 22x9m Multi Cat Workboat / For sale

## **Harbour Tugboats**

**Aluminum High Speed Crew Boats** 