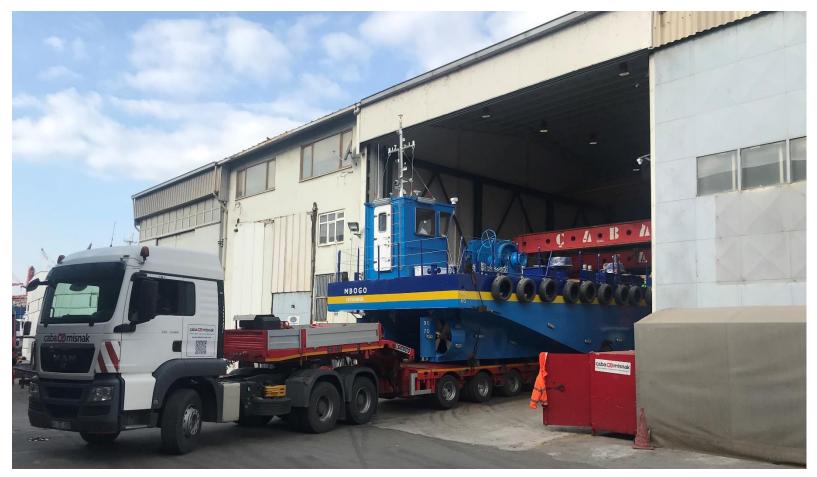

Aluminium Workboats**

Tuzla, Istanbul, Turkey



# Main Objectives:

- Building of Steel and Aluminum Workboats upto 24 m:
  - Multicats, Tug Boats, Mooring Boats
  - Crew Boats, Pilot Boats
  - Patrol and Rescue Boats
  - Ambulance Boats
  - Anti-pollution Boats
  - Barges, Landing Crafts
- Alternative Lighter Construction by HDPE
- Yachts



# **Our Vision:**

• Our vision is to be the best boat builder capable to cover all requirements of our world-wide clients in the maritime industry.

## Our Mission:

- Be customer focused
- Remain reliable, honest and friendly
- Grow with careful steps

# **Our Values:**

- Transparency, honesty and discipline in all we do
- Commitment to excellence and customer satisfaction



## **Certificates:**





#### We are in Istanbul, Turkey....



















AMS Boatyard in Tuzla/Istanbul/Turkey















## **Capacity of Boatyard:**

- Boatyard dimensions 25x12 m with ceiling height of 10 m.
- Max. boat length to be built: 24 m.
- Max. boat height to be built: 8 m.
- Max. boat weight to be built: 100 ton.
- Head crane capacity: SWL 10 ton + SWL 5 ton.
- Accessible mobile crane capacity: SWL 100 ton.
- Means of launching: conventional slipway by pulleys and ropes.
- Distance from gate to slipway: 30 m.



#### **Management Structure:**

- Caner Ararat:
  - Owner & Managing Partner
  - Naval Architect & Marine Engineer
  - Experience: 31 years
  - Project Responsibilities: Marketing, Procurement, Admin.
- Cuneyt Niran:
  - Owner & Managing Partner
  - Naval Architect & Marine Engineer
  - Experience: 31 years
  - Project Responsi