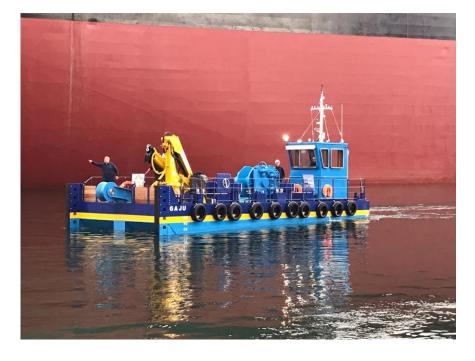

GAJU

ISTANBUL

#### **Activities Outsourced:**

- Design and Engineering
- Steel and Aluminium CNC Cutting
- NDT
- Classification

**New Building Reference List:** 

- AMS-001:
  - 12x5m Modular Multi Cat Workboat/ Symbion Power Lake Kivu Ltd.
- AMS-002:
  - 12x5m Modular Multi Cat Workboat/ Symbion Power Lake Kivu Ltd.
- AMS-003:
  - 13x5,4m Harbour Tug Workboat / Wind is Our Friend CV
- AMS-004:
  - 22x9m Multi Cat Workboat / For sale