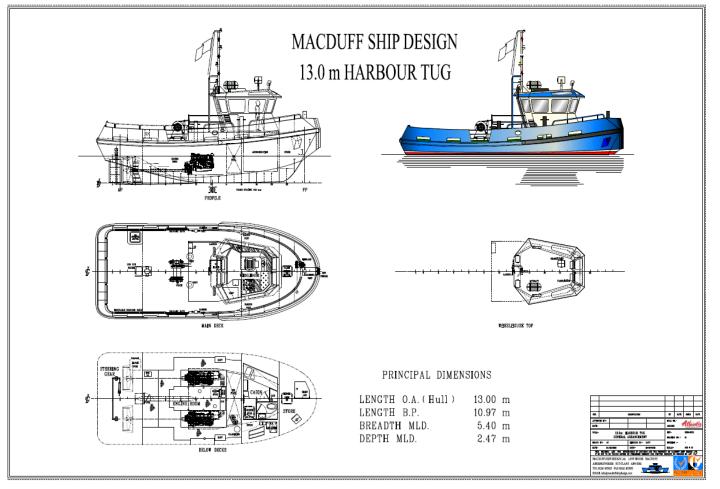

#### **Activities Outsourced:**

- Design and Engineering
- Steel and Aluminium CNC Cutting
- NDT
- Classification

**New Building Reference List:** 

- AMS-001:
  - 12x5m Modular Multi Cat Workboat/ Symbion Power Lake Kivu Ltd.
- AMS-002:
  - 12x5m Modular Multi Cat Workboat/ Symbion Power Lake Kivu Ltd.
- AMS-003:
  - 13x5,4m Harbour Tug Workboat / Wind is Our Friend CV
- AMS-004:
  - 22x9m Multi Cat Workboat / For sale

## **Harbour Tugboats**

**Aluminum High Speed Crew Boats** 