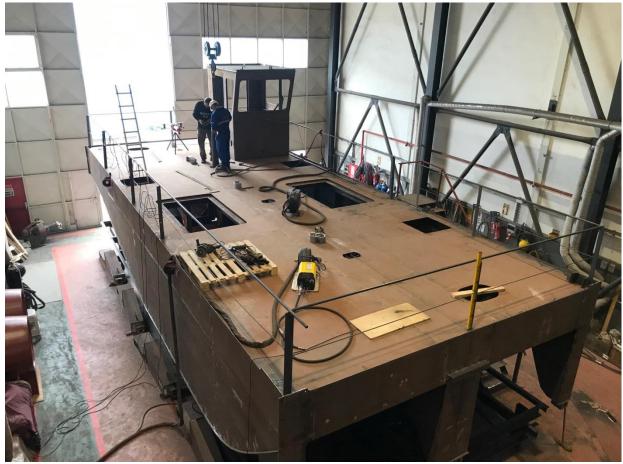

m Workboats**

Tuzla, Istanbul, Turkey



# Main Objectives:

- Building of Steel and Aluminum Workboats upto 24 m:
  - Multicats, Tug Boats, Mooring Boats
  - Crew Boats, Pilot Boats
  - Patrol and Rescue Boats
  - Ambulance Boats
  - Anti-pollution Boats
  - Barges, Landing Crafts
- Alternative Lighter Construction by HDPE
- Yachts



# **Our Vision:**

• Our vision is to be the best boat builder capable to cover all requirements of our world-wide clients in the maritime industry.

## Our Mission:

- Be customer focused
- Remain reliable, honest and friendly
- Grow with careful steps

# **Our Values:**

- Transparency, honesty and discipline in all we do
- Commitment to excellence and customer satisfaction



## **Certificates:**





#### We are in Istanbul, Turkey....



















AMS Boatyard in Tuzla/Istanbul/Turkey















## **Capacity of Boatyard:**

- Boatyard dimensions 25x12 m with ceiling height of 10 m.
- Max. boat length to be built: 24 m.
- Max. boat height to be built: 8 m.
- Max. boat weight to be built: 100 ton.
- Head crane capacity: SWL 10 ton + SWL 5 ton.
- Accessible mobile crane capacity: SWL 100 ton.
- Means of launching: conventional slipway by pulleys and ropes.
- Distance from gate to slipway: 30 m.



#### **Management Structure:**

- Caner Ararat:
  - Owner & Managing Partner
  - Naval Architect & Marine Engineer
  - Experience: 31 years
  - Project Responsibilities: Marketing, Procurement, Admin.
- Cuneyt Niran:
  - Owner & Managing Partner
  - Naval Architect & Marine Engineer
  - Experience: 31 years
  - Project Responsibilities