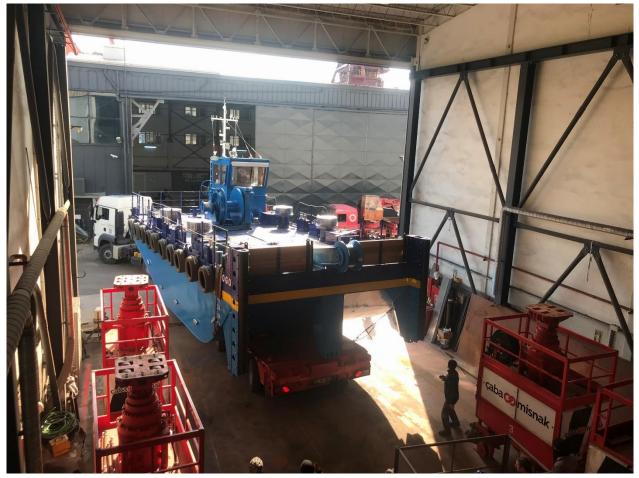

Main Objectives:

- Building of Steel and Aluminum Workboats upto 24 m:
  - Multicats, Tug Boats, Mooring Boats
  - Crew Boats, Pilot Boats
  - Patrol and Rescue Boats
  - Ambulance Boats
  - Anti-pollution Boats
  - Barges, Landing Crafts
- Alternative Lighter Construction by HDPE
- Yachts



# **Our Vision:**

• Our vision is to be the best boat builder capable to cover all requirements of our world-wide clients in the maritime industry.

## Our Mission:

- Be customer focused
- Remain reliable, honest and friendly
- Grow with careful steps

# **Our Values:**

- Transparency, honesty and discipline in all we do
- Commitment to excellence and customer satisfaction



## **Certificates:**





#### We are in Istanbul, Turkey....



















AMS Boatyard in Tuzla/Istanbul/Turkey















## **Capacity of Boatyard:**

- Boatyard dimensions 25x12 m with ceiling height of 10 m.
- Max. boat length to be built: 24 m.
- Max. boat height to be built: 8 m.
- Max. boat weight to be built: 100 ton.
- Head crane capacity: SWL 10 ton + SWL 5 ton.
- Accessible mobile crane capacity: SWL 100 ton.
- Means of launching: conventional slipway by pulleys and ropes.
- Distance from gate to slipway: 30 m.



#### **Management Structure:**

- Caner Ararat:
  - Owner & Managing Partner
  - Naval Architect & Marine Engineer
  - Experience: 31 years
  - Project Responsibilities: Marketing, Procurement, Admin.
- Cuneyt Niran:
  - Owner & Managing Partner
  - Naval Architect & Marine Engineer
  - Experience: 31 years
  - Project Responsibilities: Subcontractors, Safety, Admin.



GAJU

I