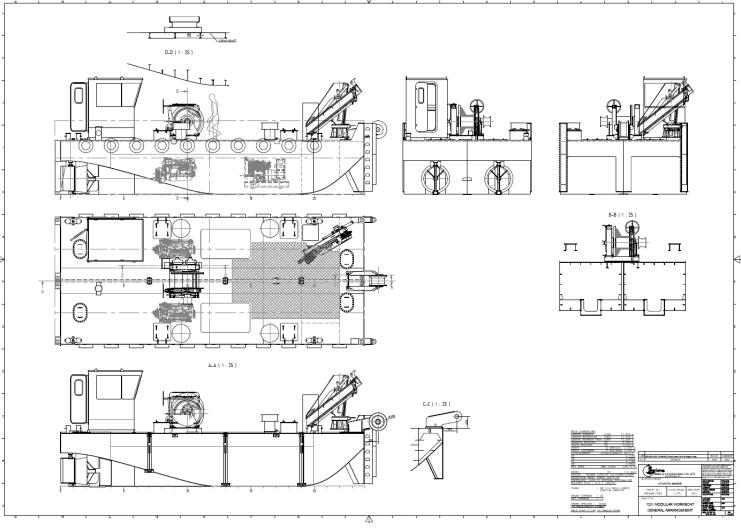

#### **Activities Outsourced:**

- Design and Engineering
- Steel and Aluminium CNC Cutting
- NDT
- Classification

**New Building Reference List:** 

- AMS-001:
  - 12x5m Modular Multi Cat Workboat/ Symbion Power Lake Kivu Ltd.
- AMS-002:
  - 12x5m Modular Multi Cat Workboat/ Symbion Power Lake Kivu Ltd.
- AMS-003:
  - 13x5,4m Harbour Tug Workboat / Wind is Our Friend CV
- AMS-004:
  - 22x9m Multi Cat Workboat / For sale

#### **Pilot Boats**

**Floating Docks for Yachts/Workboats** 

**Modular Multicats** 

**Multicats** 

# **New Building Experience**