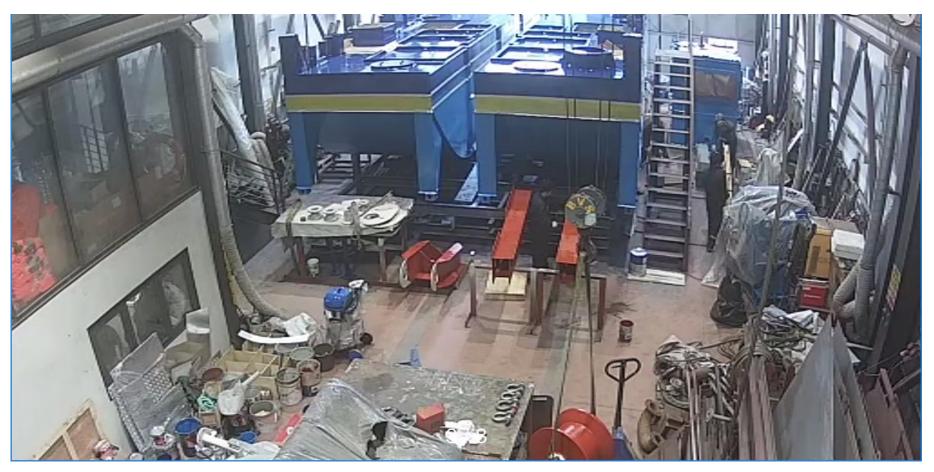

inium Workboats**

Tuzla, Istanbul, Turkey



# Main Objectives:

- Building of Steel and Aluminum Workboats upto 24 m:
  - Multicats, Tug Boats, Mooring Boats
  - Crew Boats, Pilot Boats
  - Patrol and Rescue Boats
  - Ambulance Boats
  - Anti-pollution Boats
  - Barges, Landing Crafts
- Alternative Lighter Construction by HDPE
- Yachts



# **Our Vision:**

• Our vision is to be the best boat builder capable to cover all requirements of our world-wide clients in the maritime industry.

## Our Mission:

- Be customer focused
- Remain reliable, honest and friendly
- Grow with careful steps

# **Our Values:**

- Transparency, honesty and discipline in all we do
- Commitment to excellence and customer satisfaction



## **Certificates:**





#### We are in Istanbul, Turkey....



















AMS Boatyard in Tuzla/Istanbul/Turkey















## **Capacity of Boatyard:**

- Boatyard dimensions 25x12 m with ceiling height of 10 m.
- Max. boat length to be built: 24 m.
- Max. boat height to be built: 8 m.
- Max. boat weight to be built: 100 ton.
- Head crane capacity: SWL 10 ton + SWL 5 ton.
- Accessible mobile crane capacity: SWL 100 ton.
- Means of launching: conventional slipway by pulleys and ropes.
- Distance from gate to slipway: 30 m.



#### **Management Structure:**

- Caner Ararat:
  - Owner & Managing Partner
  - Naval Architect & Marine Engineer
  - Experience: 31 years
  - Project Responsibilities: Marketing, Procurement, Admin.
- Cuneyt Niran:
  - Owner & Managing Partner
  - Naval Architect & Marine Engineer
  - Experience: 31 years
  - Project Responsibili