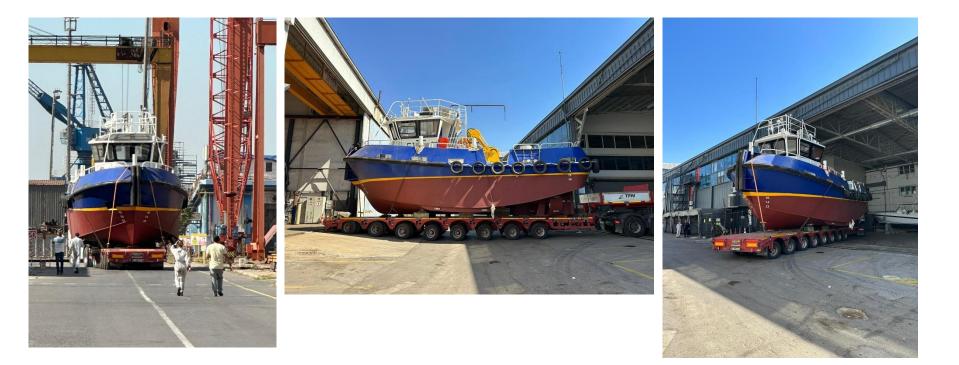

#### **Activities Outsourced:**

- Design and Engineering
- Steel and Aluminium CNC Cutting
- NDT
- Classification

**New Building Reference List:** 

- AMS-001:
  - 12x5m Modular Multi Cat Workboat/ Symbion Power Lake Kivu Ltd.
- AMS-002:
  - 12x5m Modular Multi Cat Workboat/ Symbion Power Lake Kivu Ltd.
- AMS-003:
  - 13x5,4m Harbour Tug Workboat / Wind is Our Friend CV
- AMS-004:
  - 22x9m Multi Cat Workboat / For sale

# **New Building Experience**