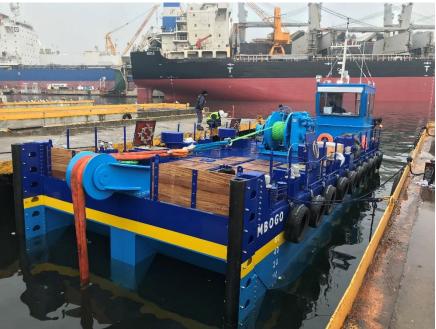

#### **Activities Outsourced:**

- Design and Engineering
- Steel and Aluminium CNC Cutting
- NDT
- Classification

**New Building Reference List:** 

- AMS-001:
  - 12x5m Modular Multi Cat Workboat/ Symbion Power Lake Kivu Ltd.
- AMS-002:
  - 12x5m Modular Multi Cat Workboat/ Symbion Power Lake Kivu Ltd.
- AMS-003:
  - 13x5,4m Harbour Tug Workboat / Wind is Our Friend CV
- AMS-004:
  - 22x9m Multi Cat Workboat / For sale